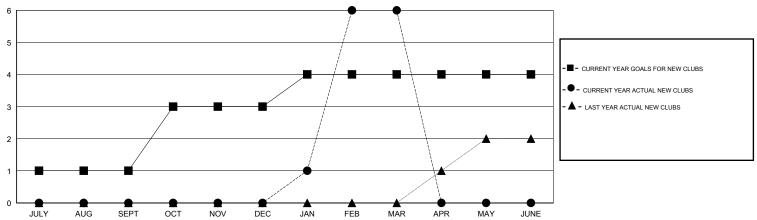

C   | 2                | 0                   | 1                          | -1                          | OCT/NOV/DEC           | 125                | 11                         | 37                           | -26                         |  |
| JAN/FEB/MAR   | 1                | 6                   | 4                          | 2                           | JAN/FEB/MAR           | 75                 | 190                        | 124                          | 66                          |  |
| APR/MAY/JUNE  | 0                | 0                   | 0                          | 0                           | APR/MAY/JUNE          | -20                | 0                          | 0                            | 0                           |  |

### GOALS AND ACTUAL NEW CLUBS CUMULATIVE



#### GOALS AND ACTUAL MEMBERS CUMULATIVE



| DROPPED CLUBS: 6        |         | 32 CLUBS OF 64 ADDED 1 OR MORE<br>NEW MEMBERS | GENDER DISTRIBUTION  MALE 911 (66.99%) |              |     |
|-------------------------|---------|-----------------------------------------------|----------------------------------------|--------------|-----|
| DROPPED MEMBERS         |         |                                               | FEMALE                                 | 449 (33.01%) |     |
| DECEASED CLUB CANCELLED | 1<br>91 | CLICK HERE FOR HEALTH ASSESSMENT DATA         | FAMILY UNIT MEMBERS                    |              | 270 |
| OTHER                   | 122     | ASSESSMENT DATA                               | HEAD OF HOUSEHOLD                      | 125          |     |
| TOTAL