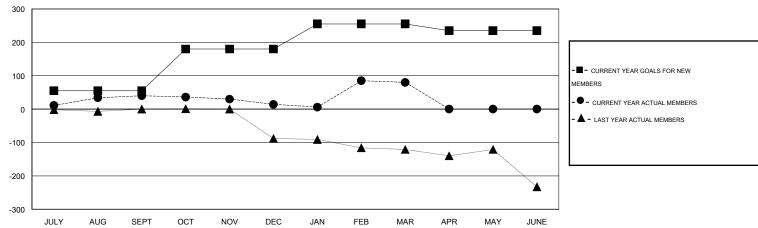

#### GOALS AND ACTUAL MEMBERS CUMULATIVE

| DROPPED CLUBS: 6        |         | 32 CLUBS OF 64 ADDED 1 OR MORE<br>NEW MEMBERS | GENDER DISTRIBUTION  MALE 911 (66.99%) |              |     |
|-------------------------|---------|-----------------------------------------------|----------------------------------------|--------------|-----|
| DROPPED MEMBERS         |         |                                               | FEMALE                                 | 449 (33.01%) |     |
| DECEASED CLUB CANCELLED | 1<br>91 | CLICK HERE FOR HEALTH ASSESSMENT DATA         | FAMILY UNIT MEMBERS                    |              | 270 |
| OTHER                   | 122     | ASSESSMENT DATA                               | HEAD OF HOUSEHOLD                      | 125          |     |
| TOTAL                   | 214     |                                               | NON-HEAD OF HOUSEHOL                   | 145          |     |